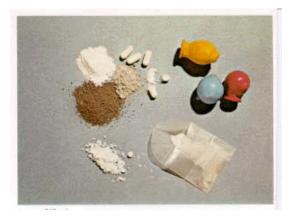

### Classic Toxidrome #1

- An 18 y/o woman takes 20 of her pills, 3 hours prior to presentation and had a couple of drinks:
- She is sleepy, her vitals are normal (120/70, 85, 12, 36.3, 100%)
- Her skin is normal, as well as her bowel sounds

## What did the patient take?