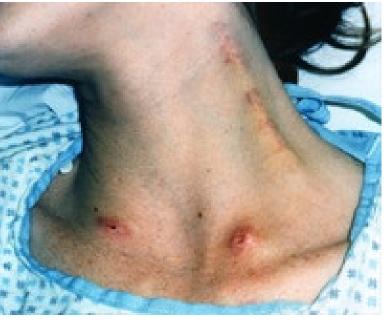

ls are normal (120/70, 85, 12, 36.3, 100%)
- Her skin is normal, as well as her bowel sounds



## What did the patient take?

















### What is the Toxidrome?

Sedative hypnotic or Tranqulizer



### Should we give her the "antidote"?

- Flumazenil
  - o In general, avoid it
  - Can precipitate withdrawal and seizures
  - I consider it only for the "ABC"
    - Airway compromise
    - Babies, benzodiazepine naïve
    - Conscious sedation reversal





### Classic Toxidrome #2

- A 22 y/o man is found by EMS in an alley, "passed out"
- There was paraphernalia at the scene
- The patient is cool to the touch (34), his sats are low (82%), and he has some central cyanosis.
- His RR is 6, BP: 89/57, HR:43





### What is the Toxidrome?

Opioid Toxidrome



### This is how he looks











### What does he need?

#### **Naloxone**

- Important: start slow to avoid withdrawal (0.4 mg
   IV at a time)
- Don't give up until 10 mg total
- May need a drip for long-acting opiates (start at the dose the patient responded to per hour)



### Classic Toxidromes #3

- EMS brings this 24 y/o man, who was picked up in front of a club.
- He is agitated, requiring restraints.
- His vitals are 166/95, 156, 30, 38.2, 99%
- His pupils are 6 mm.
- His skin is moist
- He has normal peristalsis



### What could he have used?

### Stimulant



### What could he have used?















### What is OAR line?



- A resource for public for referral and getting connected to resources for addiction and detox.
- A resource for EMS and police to connect individuals to resources for addiction