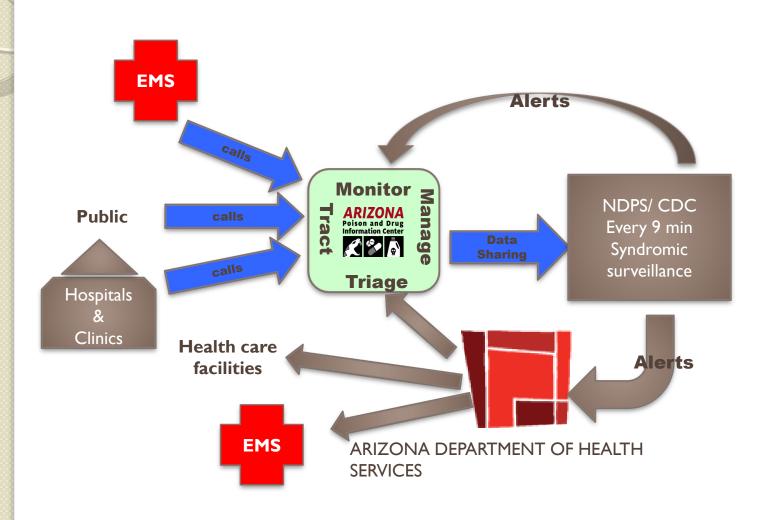

poison center with a full time staff.





# The Poison Center Who are we?

- Physician
- Pharmacist
- Nurses







### I-What Do we do?

I- Clinical Service: Triage, Referral, Treatment, Consult, Surveillance

II- Training: Student, Residents, Professionals Nursing, Medical, Pharmacy

III- Research: Basic science, Clinical & Epidemiological



#### Who Do We Serve?



- Public
- Clinics
- Emergency rooms
- ICU
- EMS
- Law enforcement
- Department of Health





### 3-What Do we do?

- Responsible for:
  - ~over 5,000/yr calls from EMS
  - ~over 18,000/yr monitored at home
  - ~over 2,000/yr referrals to the hospitals
  - ~over1,300/yr admissions to hospitals
  - ~over 550/yr admissions to ICU



# **Current model of utilization of Poison Centers:**





#### **Data Collected 4: NPDS**





#### **Specialty Services:**



1- Mother to Baby: chemicals in pregnancy and breast feeding mothers and their infants.



- 2- Pediatric Environmental Health specialty Unit.
- 3- Advanced Hazardous Materials Life support (AHLS).



- 4- Snake and Scorpion Envenomations and Anti-venoms use.
- 5-Opiate Assistance and Referral (OAR- Line)







Our board-certified genetic counselors provide free, evidence-based, and up-to-date information about:

Over-the-counter medications

Prescription medications

Vitamins and supplements

Alcohol and recreational drugs

Vaccinations or immunizations

Diseases or infections

Chemicals

**Pesticides** 

Occupational exposures

Paternal exposures



# What percent of walk-in patient to ED get admitted?

12.5%







~ 40%





# What percent of patien