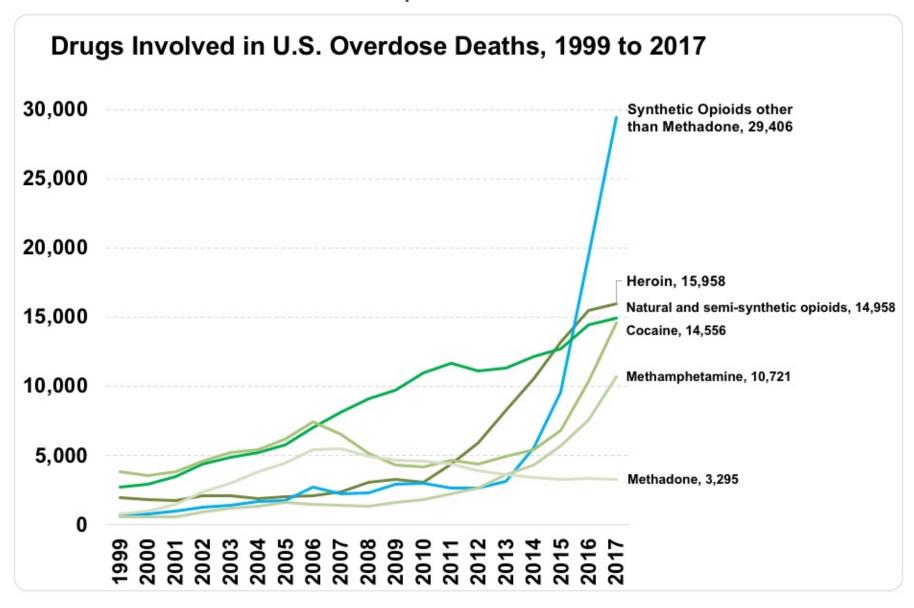

|      | ~7%  | ~6.5% |
| Spice/K2                                                                   | 11%  | 5%   | 3.5%  |





### 2-Life time prevalence of drug use in 12th graders:

| Drug                               | 2012 | 2015 | 2018 |
|------------------------------------|------|------|------|
| Heroin                             | 1%   | 1%   | 1%   |
| Vicodin, Oxycontin                 | 12%  | 7%   | 5%   |
| Amph, Methamph, Adderall, Ritalin, | 25%  | 22%  | 15%  |
| Cocaine, crack,<br>Bath Salts      | 7.5% | 7%   | 6%   |
| Salvia                             |      | 2%   | 1%   |
| Inhalant                           | 8%   | 6%   | 4.4% |
| Hallucinogens                      | 7%   | 6%   | 6.6% |





#### Death from opioids alone >63,000



#### CDC: causes of death in the U.S.

- I. Diseases of heart (heart disease)
- 2. Malignant neoplasms (cancer)
- 3. Chronic lower respiratory diseases
- 4. Cerebrovascular diseases (stroke)
- 5. Accidents (unintentional injuries)
  - I. Non-intentional Poisoning
  - 2. MVC
  - 3. Fall
  - 4. Drowning
  - 5. Fire / burns
  - 6. Suffocation



# 5 leading causes of injury Death by age 2013:

|      |                                                |                                     |                                 |                           |                                     |                              |                             |                             |                             | 1                           |                                 |
|------|---------------