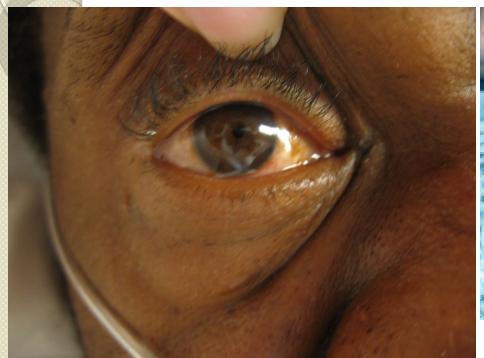

### Classic Toxidrome #2

- A 22 y/o man is found by EMS in an alley, "passed out"
- There was paraphernalia at the scene
- The patient is cool to the touch (34), his sats are low (82%), and he has some central cyanosis.
- His RR is 6, BP: 89/57, HR:43

### What is the Toxidrome?

Opioid Toxidrome

### This is how he looks