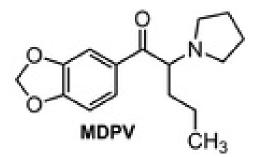

### Chemical Structure of "Bath Salts":

Methamphetamine

## Bath Salt: "Flakka" Alpha-PDP