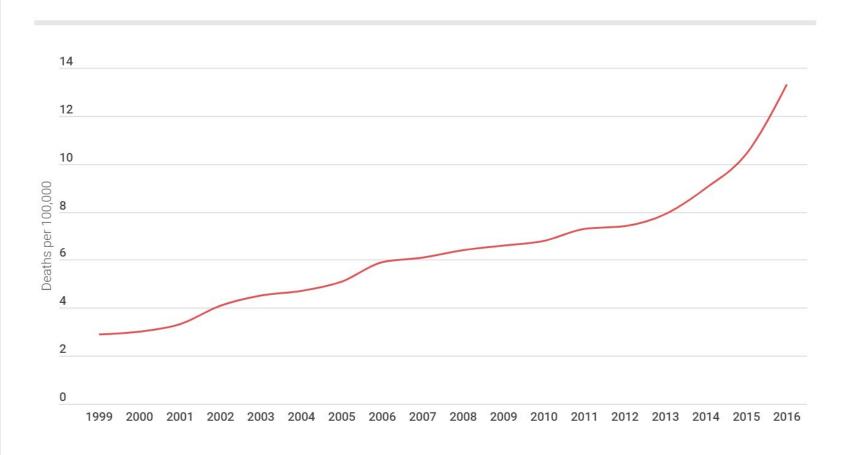

cified<br>67,693 | Unintentional<br>Unknown/<br>Unspecified<br>78,990 | Unintentional<br>Unknown/<br>Unspecified<br>720,383 |

2013

2017





# What is the impact?

|               | Health Care Cost | Cost related to crime, productivity, health care |
|---------------|------------------|--------------------------------------------------|
| Tobacco       | \$130 billion    | \$295 billion                                    |
| Alcohol       | \$ 25 billion    | \$224 billion                                    |
| Illicit Drugs | \$ I I billion   | \$193 billion                                    |





## Rate of Opioid death 2017:

2017 Opioid-Involved Overdose Death Rates (per 100,000 people) 1





# Drug overdose death rate/100,000: 2016





### Rate of Opioid death USA since 1999:







### Rate of opioid death in Arizona since 1999:







## Pain killer prescription/100 person:







# Pain killer prescription/100 person:







# What is Arizona pain killer prescription rate per 100 persons?

61.5 prescriptions per 100 persons





## Number of Overdose Deaths involving opioids in Arizona





### Classic Toxidrome #1

- An 18 y/o woman takes 20 of her pills, 3 hours prior to presentation and had a couple of drinks:
- She is sleepy, her vitals are normal (120/70, 85, 12, 36.3, 100%)
- Her skin is normal, as well as her bowel sounds



## What did the patient take?

















### What is the Toxidrome?

Sedative hypnotic or Tranqulizer



### Should we give her the "antidote"?

- Flumazenil
  - o In general, avoid it
  - Can precipitate withdrawal and seizu