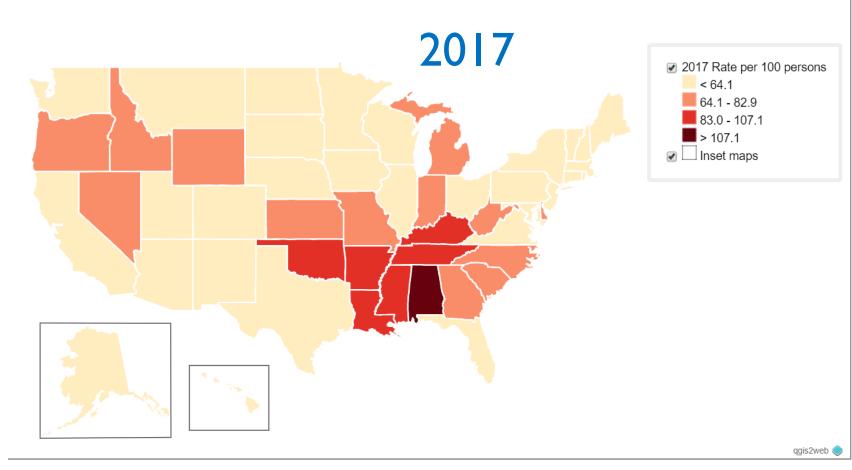

## Rate of Opioid death 2017:

2017 Opioid-Involved Overdose Death Rates (per 100,000 people) 1