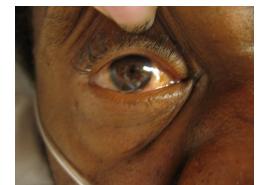

### Classic Toxidrome #2

- A 22 y/o man is found by EMS in an alley, "passed out"
- There was paraphernalia at the scene
- The patient is cool to the touch (34), his sats are low (82%), and he has some central cyanosis.
- His RR is 6, BP: 89/57, HR:43

### What is the Toxidrome?

Opioid Toxidrome

### This is how he looks