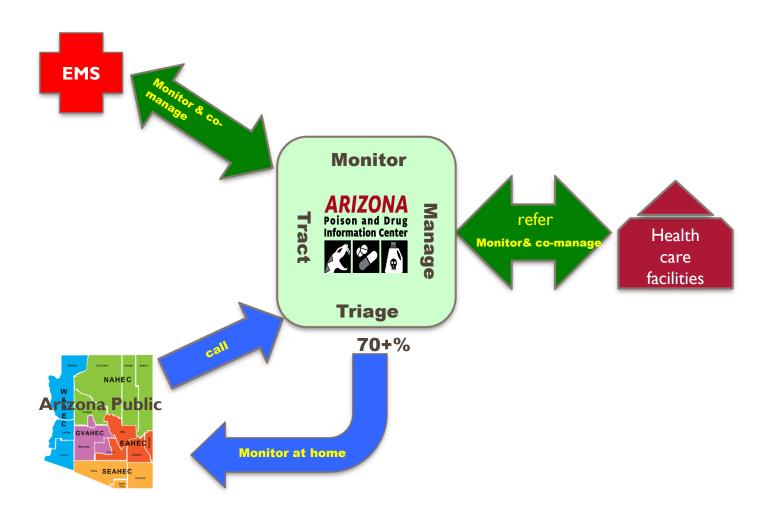

### I-What Do we do?

I- Clinical Service: Triage, Referral, Treatment, Consult, Surveillance

II- Training: Student, Residents, Professionals Nursing, Medical, Pharmacy

III- Research: Basic science, Clinical & Epidemiological

#### Who Do We Serve?

- Public
- Clinics
- Emergency rooms
- ICU
- EMS
- Law enforcement
- Department of Health

### 3-What Do we do?

- Responsible for:
  - ~over 5,000/yr calls from EMS
  - ~over 18,000/yr monitored at home
  - ~over 2,000/yr referrals to the hospitals
  - ~over1,300/yr admissions to hospitals
  - ~over 550/yr admissions to ICU

# **Current model of utilization of Poison Centers:**