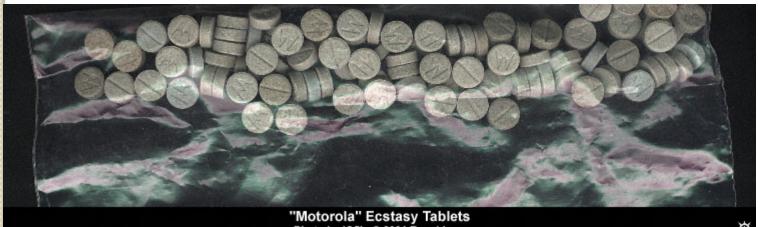

atient is cool to the touch (34), his sats are low (82%), and he has some central cyanosis.
- His RR is 6, BP: 89/57, HR:43





### What is the Toxidrome?

Opioid Toxidrome



### This is how he looks











### What does he need?

#### **Naloxone**

- Important: start slow to avoid withdrawal (0.4 mg
   IV at a time)
- Don't give up until 10 mg total
- May need a drip for long-acting opiates (start at the dose the patient responded to per hour)



### Classic Toxidromes #3

- EMS brings this 24 y/o man, who was picked up in front of a club.
- He is agitated, requiring restraints.
- His vitals are 166/95, 156, 30, 38.2, 99%
- His pupils are 6 mm.
- His skin is moist
- He has normal peristalsis



### What could he have used?

### Stimulant



### What could he have used?















### What is OAR line?



- A resource for public for referral and getting connected to resources for addiction and detox.
- A resource for EMS and police to connect individuals to resources for addiction and detox.

 Resource for Primary care when patient prescription is higher that 90 milliequivalents of morphine





### Is OAR Line 24/7?

### Yes





# Can hospitals & clinics use the number / or give it to patients?

#### Yes













## American Association of Poison Control Centers









Banner Poison & Drug Information Center











## Questions???







### Suicide death rates







### Clinical effects:

 Also depends what did they use along with the "spice".



**Angry Spice** 





Sleepy Spice







## Spice girls and boys!

















IT'S LINE HERBAL SMOK