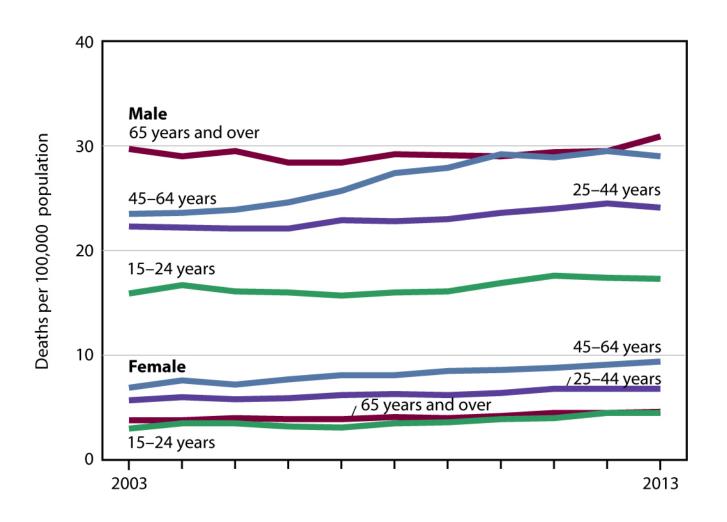

re 166/95, 156, 30, 38.2, 99%
- His pupils are 6 mm.
- His skin is moist
- He has normal peristalsis



### What could he have used?

### Stimulant



### What could he have used?















### What is OAR line?



- A resource for public for referral and getting connected to resources for addiction and detox.
- A resource for EMS and police to connect individuals to resources for addiction and detox.

 Resource for Primary care when patient prescription is higher that 90 milliequivalents of morphine





### Is OAR Line 24/7?

### Yes





# Can hospitals & clinics use the number / or give it to patients?

#### Yes













## American Association of Poison Control Centers









Banner Poison & Drug Information Center











## Questions???







### Suicide death rates







### Clinical effects:

 Also depends what did they use along with the "spice".



**Angry Spice** 





Sleepy Spice







## Spice girls and boys!

















IT'S LINE HERBAL SMOKE ON STERUINS!



ld# 1046

fied K2 Retailer





### Structure of some cannabinoids "Spice:"





### Synthetic Cathinone "Bath Salt" (Flakka)





### Chemical Structure of "Bath Salts":



Methamphetamine





## Bath Salt: "Flakka" Alpha-PDP





# Death from Pain killers Exceeds Those of All Illegal Drugs:





# Age—adjusted rate of drug-poisoning deaths:







### Improving Access to Quality Medical Care Webinar Series

Please check our website for upcoming webinars and events

http://www.telemedicine.arizona

















## Your opinion is valuable to us. Please participate in this brief