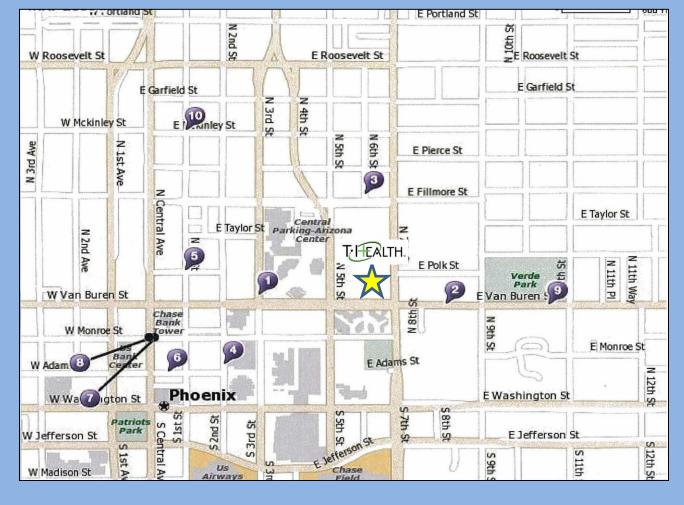

# **Suggested Hotels**

# 1. Sheraton Phoenix Downtown Hotel

340 N. 3<sup>rd</sup> Street Phoenix, AZ 602-262-2500

Rate: \$257.00 - \$399.00

# 2. SpringHill Suites

802 E. Van Buren Street Phoenix, AZ 602-307-9929

Rate: \$122.00 - \$152.00

# 3. Holiday Inn Express Hotel & Suites

620 N. 6<sup>th</sup> Street Phoenix, AZ 602-410-6681

Rates: \$103.00 - \$152.00

# 4. Hyatt Regency-Phoenix

122 N. 2<sup>nd</sup> Street Phoenix, AZ 602-252-1234

Rate: \$209.00 - \$309.00

#### 5. Ramada-Downtown

401 N. 1<sup>st</sup> Street Phoenix, AZ 602-258-3411

Rate: N/A

# 6. Wyndham-Phoenix Downtown

50 E. Adams Street Phoenix, AZ 602-333-0000

Rate: \$164.00 - \$259.00

# 7. Hotel Monroe

15 E. Monroe Street Phoenix, AZ 602-340-0600 Rate: N/A

# 8. San Carlos Hotel

202 N. Central Ave. Phoenix, AZ 602-253-4121 Rate: \$129.00 - \$139.00

# 9. Super 8-Phoenix Convention Center

965 E. Van Buren Street Phoenix, AZ 602-252-6823 Rate: \$57.00 - \$70.00

10. Coronado Hotel & Motel

807 N. 1<sup>st</sup> Ave Phoenix, AZ 602-262-9474 Rate: Call for rates