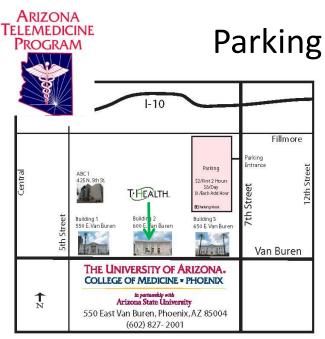

college of Medicine's

parking lot
is limited to 130
spaces. The entrance
is located off of 7<sup>th</sup>
Street between
Fillmore and Van
Buren.

# **Additional Parking**

Additional parking at the Arizona Center Parking Garage located off of 5<sup>th</sup> Street between Fillmore and Van Buren. This fee lot is open to the public and is within walking distance to the College.