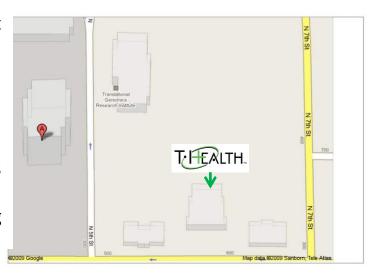

college of Medicine's

parking lot
is limited to 130
spaces. The entrance
is located off of 7<sup>th</sup>
Street between
Fillmore and Van
Buren.

# **Additional Parking**

Additional parking at the Arizona Center Parking Garage located off of 5<sup>th</sup> Street between Fillmore and Van Buren. This fee lot is open to the public and is within walking distance to the College.