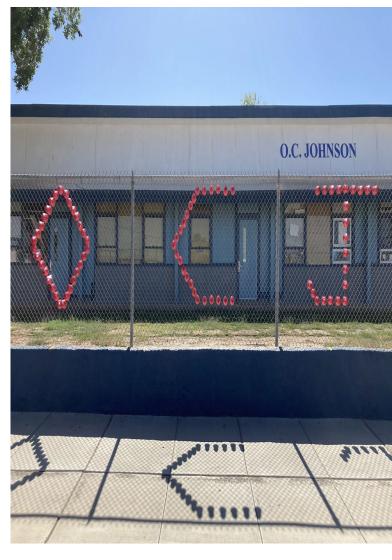

#### **Yuma Elementary School District One**

- Gila Vista Jr. High School
- O.C. Johnson Elementary School
- WACOG Headstart