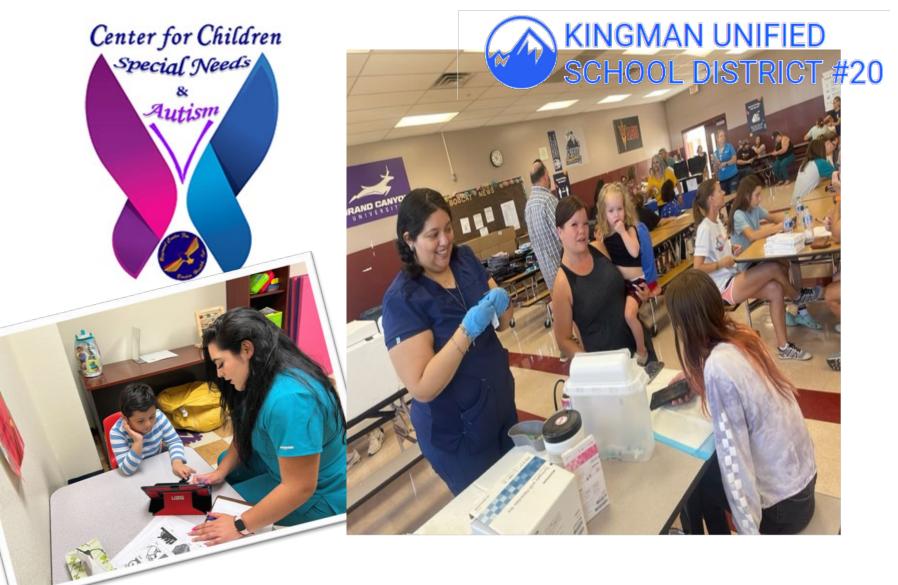

# MOHAVE COUNTY <a href="Milester: 1.5.5">Kingman Unified School</a> District

- Kingman High School
- Lee Williams High School
- Kingman Middle School
- White Cliffs Middle School
- Desert Willow Elementary
- Cerbat Elementary School
- Hualapai Elementary
   School

# Mohave County Collaborating Agencies

- Lake Havasu Health Foundation
- Kingman Unified School District
- WACOG Mohave County
- Western Arizona Senior Living
- Mohave County
   Department of Public

   Health
  - Lake Havasu City
  - Kingman