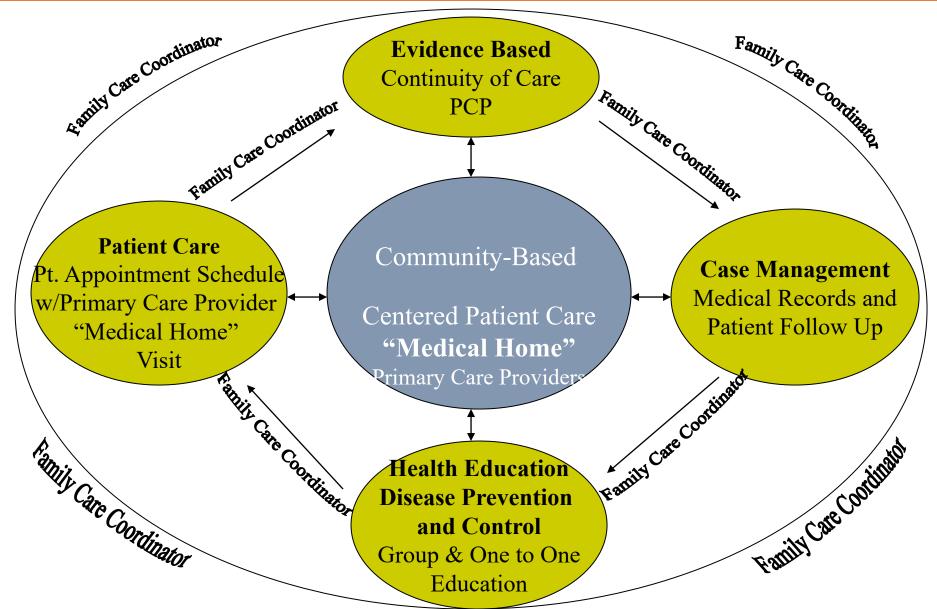

#### COMMUNITY-BASED INTEGRATED CENTERED PATIENT CARE ADDRESSING SDOH & HEALTH EQUITY

Mark Lessner, MD Pediatrician

Patricia Robinson, FNP

Samantha Gama, BH Technician

#### Lake Havasu Pediatric & Family Clinic

Laurence E. Schiff, MD
Psychiatrist

Staci Paige, PA-C

Martin Loaiza, LISAC

Deborah Fredicksen BH Counselor

Todd Minkey BH Probation FCC

Evelyn Ruiz, BH Program Assistant