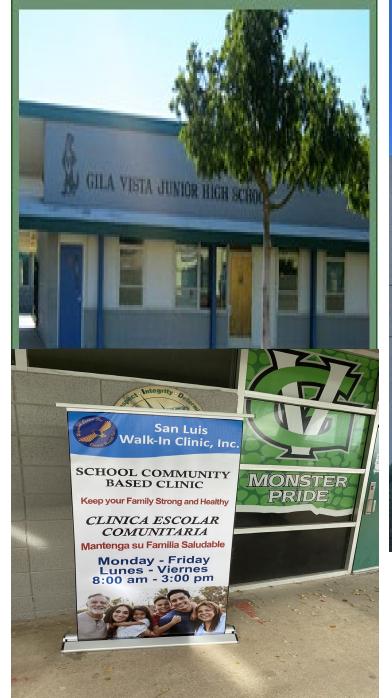

#### **Yuma Elementary School District One**

- Gila Vista Jr. High School
- O.C. Johnson Elementary School
- WACOG Headstart

Manzanita Elementary School

RCBH/SLWIC School-Community Based Clinics Yuma School District #1