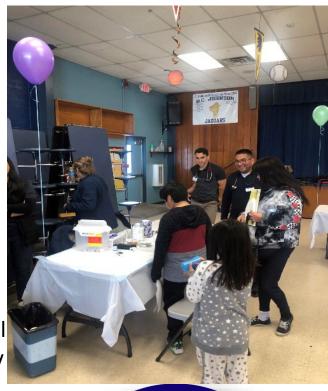

#### PARENT TRAINING

#### YOU WILL LEARN ABOUT:

- . DIAGNOSIS PROCESS
- . AUTISM SPECTRUM DISORDER
- . ATTENTION-DEFICIT/HYPERACTIVITY DISORDER
  - MANAGING BEHAVIOR ISSUES
    - . TEACHING NEW SKILLS

#### LOCATION:

214 W. Main Street, Somerton, AZ 85350

#### DATE & TIME:

- November 6th, 2020 February 26th, 2021
- · 3:00PM-5:00PM

#### PRESENTED BY:

- · Zeenat Wakefield, MED, ABA
- · Gabriela Enriquez, BHT

#### Contact:

• (928) 627-1120

RCBH/SLWIC is an equal opportunity employer and provider Snacks and refreshments will be provided