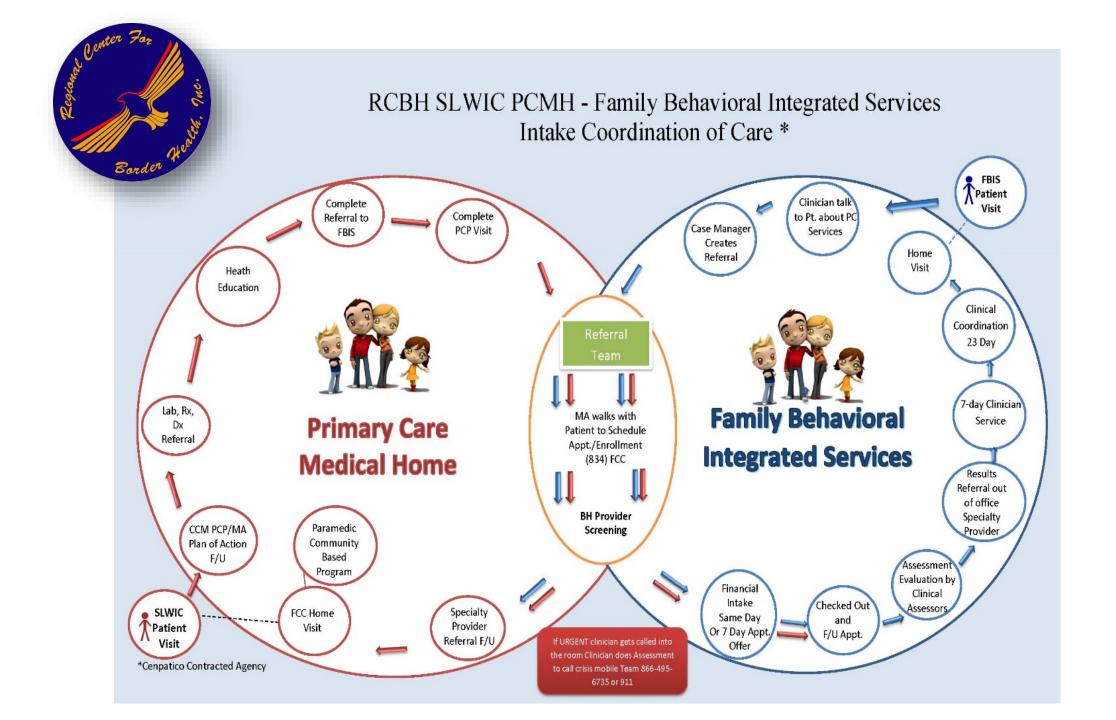

# San Luis Walk-In Clinic, Inc Integrated Behavioral Health Services Patient-Centered Medical Home

Serving Western Arizona and the Border Communities since 1986
Western Arizona Area Health
Education Center (WAHEC)-Arizona
Area Health Education Centers

### RCBH/SWIC School-Based Integrated Care