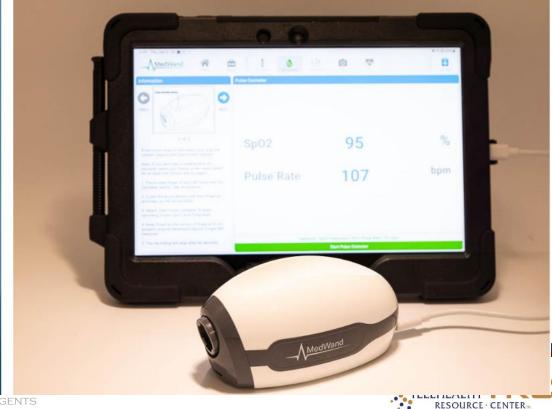

# TTAC Innovation Watch MedWand Mobile Clinic

https://www.medwandhealth.com

MedWand

Products Technology Advantages FAQ Press Team Contact Us

**New: PointClickCare Integration** 

https://telehealthtechnology.org/innovation\_watch/medwand-mobile-clinic/

#### MedWand Mobile Clinic