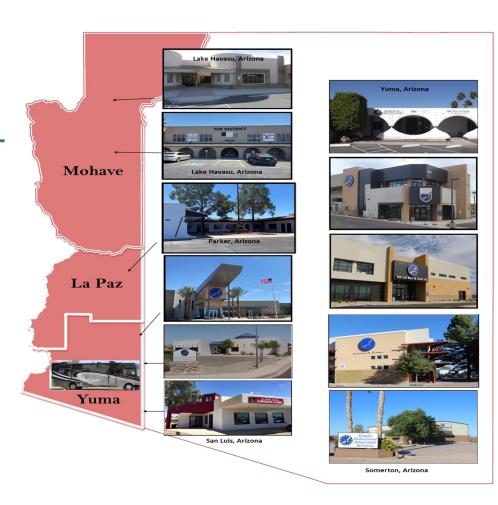

# Regional Center for Border Health, Inc.

San Luis Walk-In Clinic, Inc Integrated Behavioral Health Services Patient-Centered Medical Home

Serving Western Arizona and the Border Communities since 1986
Western Arizona Area Health
Education Center (WAHEC)-Arizona
Area Health Education Centers

# Regional Center for Border Health, Inc.

San Luis Walk-In Clinic, Inc Integrated Behavioral Health Services
Patient-Centered Medical Home

#### YUMA COUNTY

#### **LA PAZ COUNTY**

WACOG Headstart

# MOHAVE COUNTY Kingman Unified School District

- Kingman High School
- Lee Williams High School
- Kingman Middle School
- White Cliffs Middle School
- Desert Willow Elementary
- Cerbat Elementary School
- Hualapai Elementary School