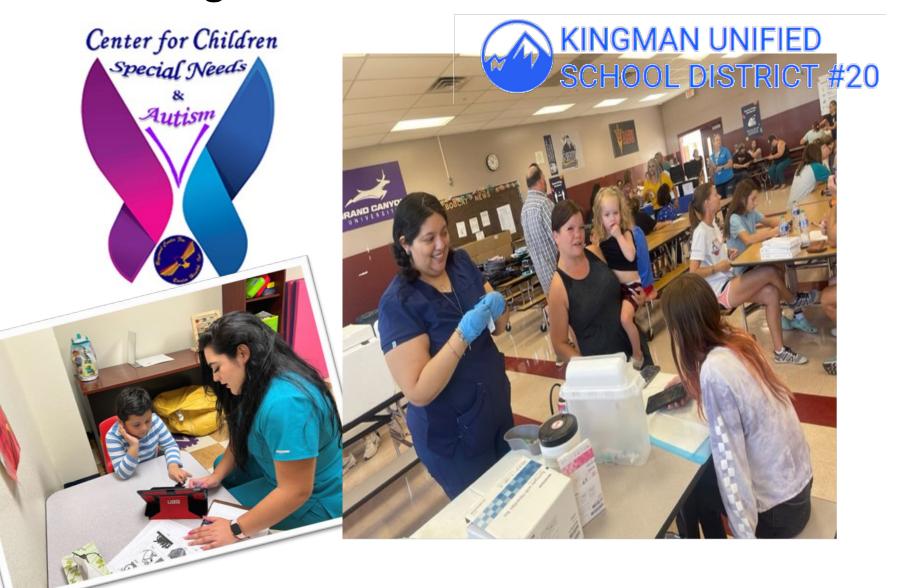

# RCBH/SWIC School-Based Integrated Care over 3,000 families served

# MOHAVE COUNTY Kingman Unified School District

- Kingman High School
- Lee Williams High School
- Kingman Middle School
- White Cliffs Middle School
- Desert Willow Elementary
- Cerbat Elementary School
- Hualapai Elementary School