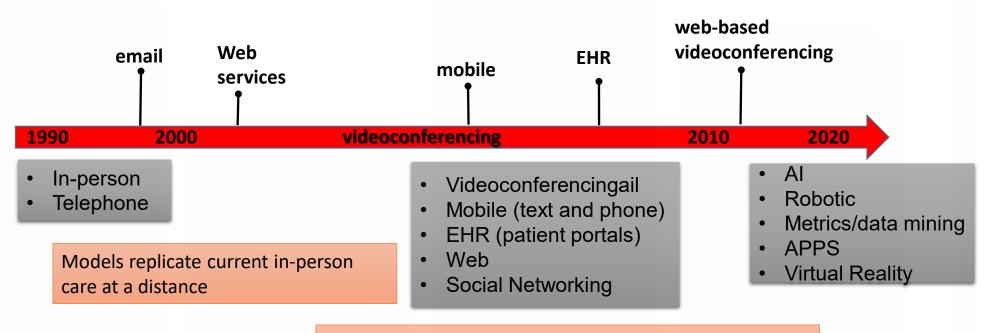

## DIGITAL NATIVES VS. DIGITAL IMMIGRANTS

#### DIGITAL IMMIGRANTS

- Use Internet for information second rather than first
- Print out email
- Share computer content in-person
- Learn slowly, step-bystep, one thing at a time

#### **DIGITAL NATIVES**

- Parallel processing & multitasking
- Prefer graphics & visuals
- Instant gratification & rewards
- Prefer to be networked
- Learn with information fast, presented in a random fashion

the Chrome icon ...

Based on Mark Prensky's "Digital Natives, Digital Immigrants." <u>http://www.marcprensky.com/writing/Prensky%20-</u> <u>%20Digital%20Natives,%20Digital%20Immigrants%20-%20Part1.pdf</u>. Accessed 12/30/2016. Icons are open-source under SIL OFL 1.1 license. Font Awesome by Dave Gandy, <u>http://fontawesome.io</u>