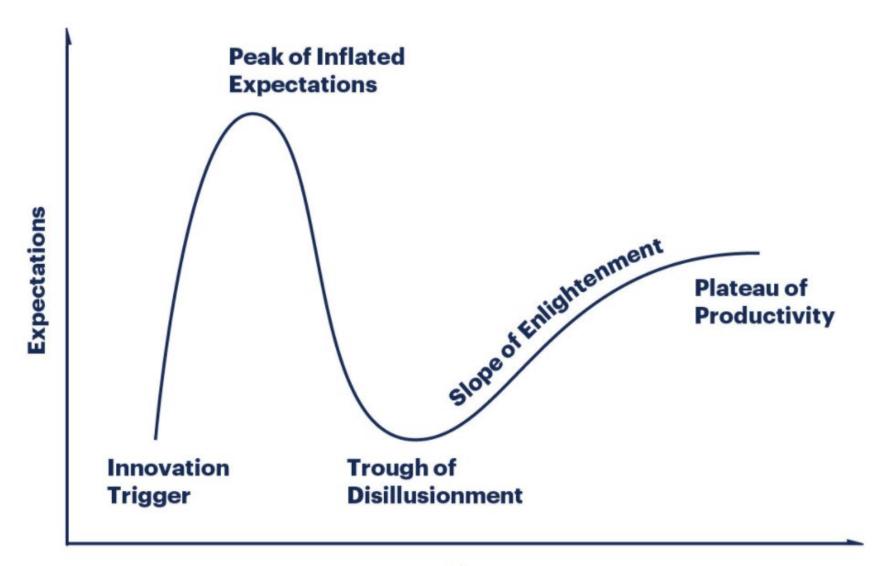

#### Time

https://www.gartner.com/en/research/methodologies/gartner -hype-cycle