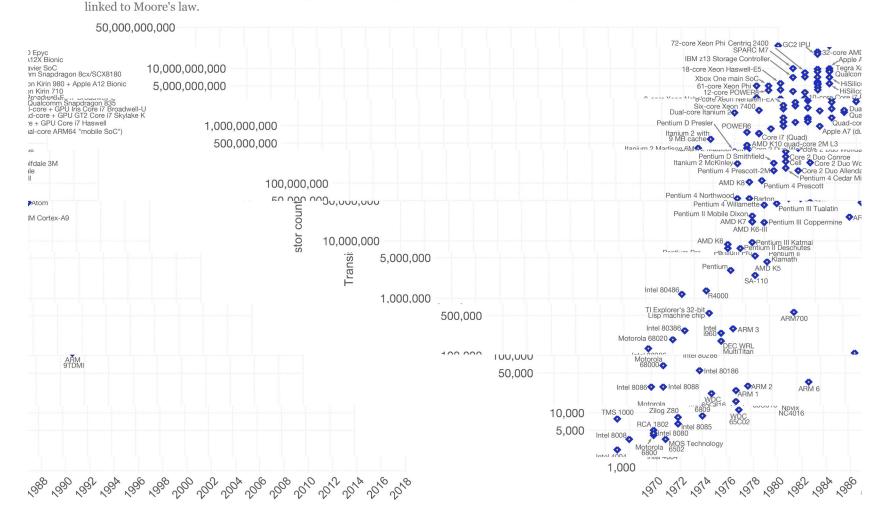

#### Moore's Law – The number of transistors on integrated circuit chips (1971-2018)

Moore's law describes the empirical regularity that the number of transistors on integrated circuits doubles approximately every two years. This advancement is immortant as other aspects of technological progress.— such as processing speed or the price of electronic products — are ....

ount) ou find more visualizations and research on this topic. Licensed under CC-BY-SA by the author Max Roser. Data source: Wikipedia (https://en.wikipedia.org/wiki/Transistor\_c The data visualization is available at OurWorldinData.org. There ye