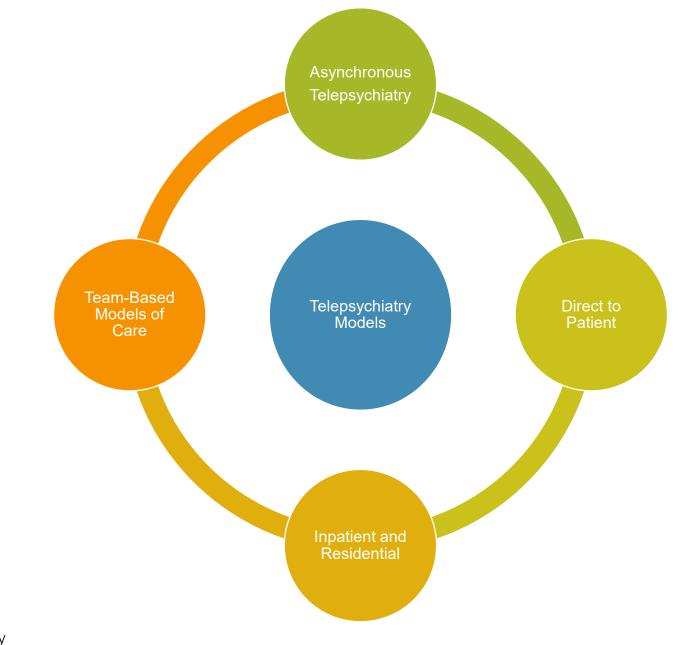

### FIGURE 1: EVOLUTION OF TELEPSYCHIATRY PRACTICE MODELS

Improved care through enhanced models across different modalities-, mobile, integrated care, team-based.

Department of Psychiatry SCHOOL OF MEDICINE UNIVERSITY OF COLORADO ANSCHUTZ MEDICAL CAMPUS

Shore, J. H. (2019). Best Practices in Tele-Teaming: Managing Virtual Teams in the Delivery of Care in Telepsychiatry. *Current psychiatry reports*, *21*(8), 77.